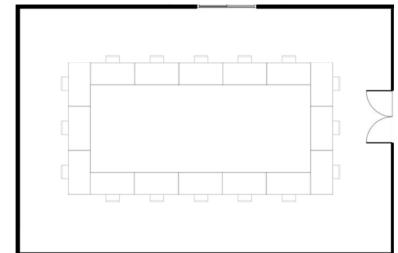

#### **VECHT 1-2-3**

GET THE MOST OUT OF YOUR MEETING WITH A HELPING HAND FROM US.

BOARDROOM 24

U SHAPE 32 HOLLOW SQUARE 40

16

Largest Room Capacity

103sqm

GET THE MOST OUT OF YOUR MEETING WITH A HELPING HAND FROM US.