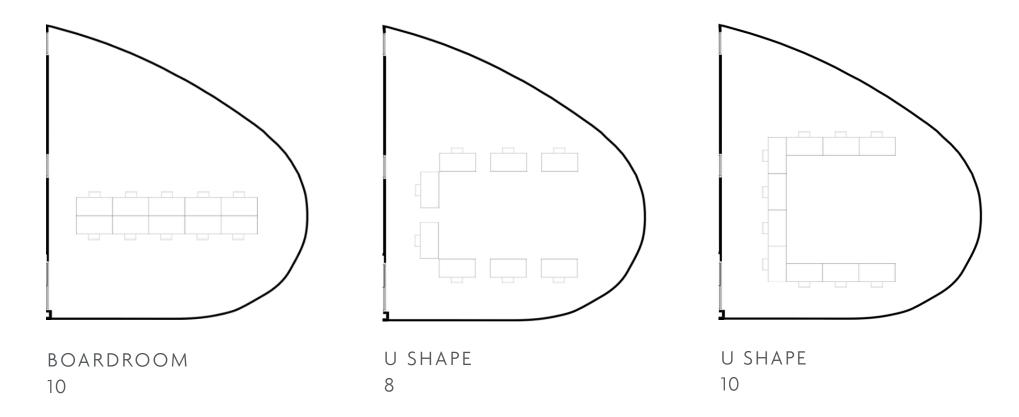

35

Largest Room Capacity

180sqm

20

Largest Room Capacity

104sqm

GET THE MOST OUT OF YOUR MEETING WITH A HELPING HAND FROM US.

BOARDROOM

U SHAPE 13 HOLLOW SQUARE 16

20

Largest Room Capacity

116sqm

GET THE MOST OUT OF YOUR MEETING WITH A HELPING HAND FROM US.

BOARDROOM

12

U SHAPE 13 HOLLOW SQUARE

16