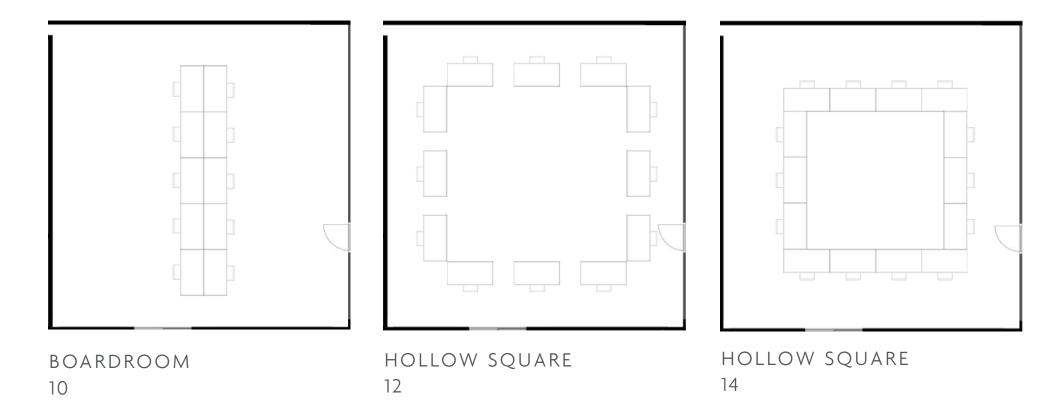

#### EEM-LEK

GET THE MOST OUT OF YOUR MEETING WITH A HELPING HAND FROM US.

BOARDROOM 16 U SHAPE 16 HOLLOW SQUARE 20

12

Largest Room Capacity

96sqm

HOLLOW SQUARE 10

HOLLOW SQUARE 14