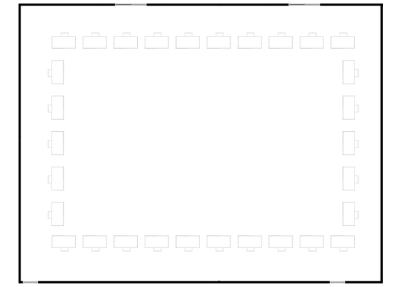

#### **VECHT 1-2-3**

GET THE MOST OUT OF YOUR MEETING WITH A HELPING HAND FROM US.

BOARDROOM 24

U SHAPE 32 HOLLOW SQUARE 40

16

Largest Room Capacity

103sqm

GET THE MOST OUT OF YOUR MEETING WITH A HELPING HAND FROM US.