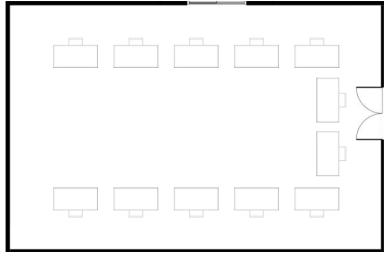

#### **VECHT 1-2-3**

GET THE MOST OUT OF YOUR MEETING WITH A HELPING HAND FROM US.

BOARDROOM 24

U SHAPE 32 HOLLOW SQUARE 40

16

Largest Room Capacity

103sqm

GET THE MOST OUT OF YOUR MEETING WITH A HELPING HAND FROM US.