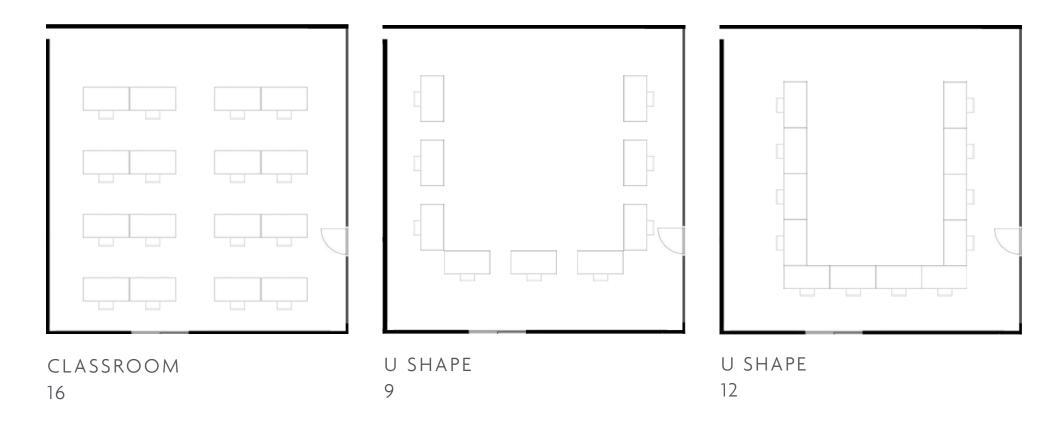

U SHAPE 13 HOLLOW SQUARE 16

20

Largest Room Capacity

116sqm

GET THE MOST OUT OF YOUR MEETING WITH A HELPING HAND FROM US.

BOARDROOM

12

U SHAPE 13 HOLLOW SQUARE

16