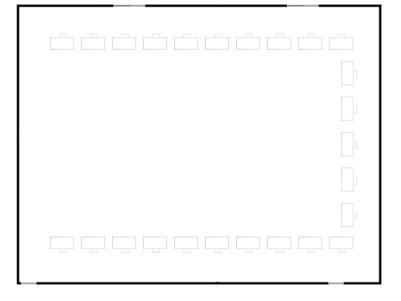

#### **VECHT 1-2-3**

GET THE MOST OUT OF YOUR MEETING WITH A HELPING HAND FROM US.

BOARDROOM 24

U SHAPE 32 HOLLOW SQUARE 40

16

Largest Room Capacity

103sqm

GET THE MOST OUT OF YOUR MEETING WITH A HELPING HAND FROM US.