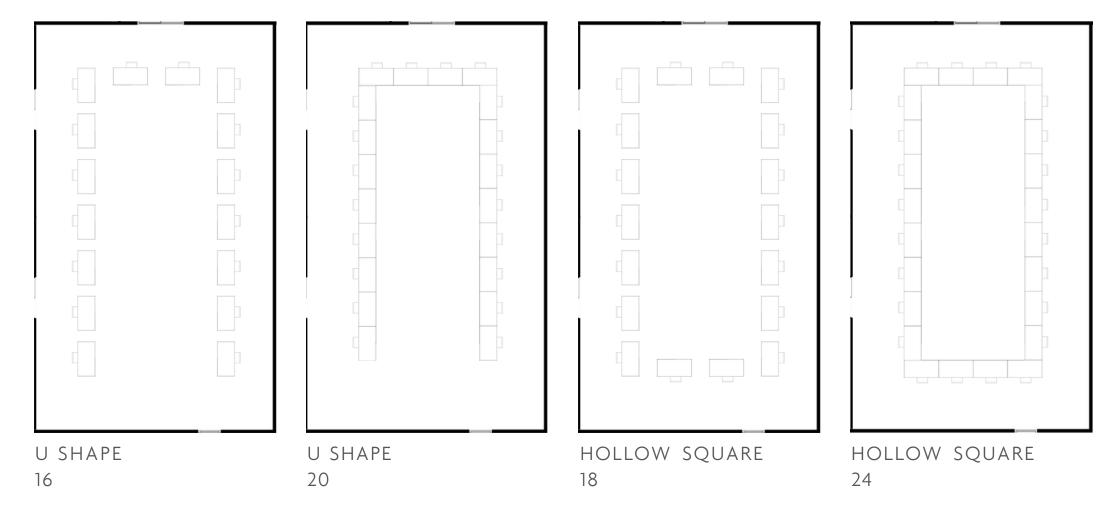

U SHAPE 13 HOLLOW SQUARE 16

20

Largest Room Capacity

116sqm

GET THE MOST OUT OF YOUR MEETING WITH A HELPING HAND FROM US.

BOARDROOM

12

U SHAPE 13 HOLLOW SQUARE

16