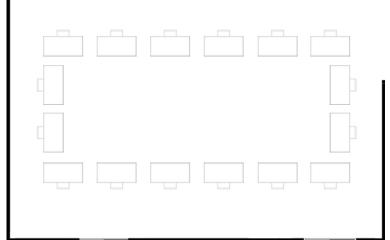

#### **VECHT 1-2-3**

GET THE MOST OUT OF YOUR MEETING WITH A HELPING HAND FROM US.

BOARDROOM 24

U SHAPE 32 HOLLOW SQUARE 40

16

Largest Room Capacity

103sqm

GET THE MOST OUT OF YOUR MEETING WITH A HELPING HAND FROM US.