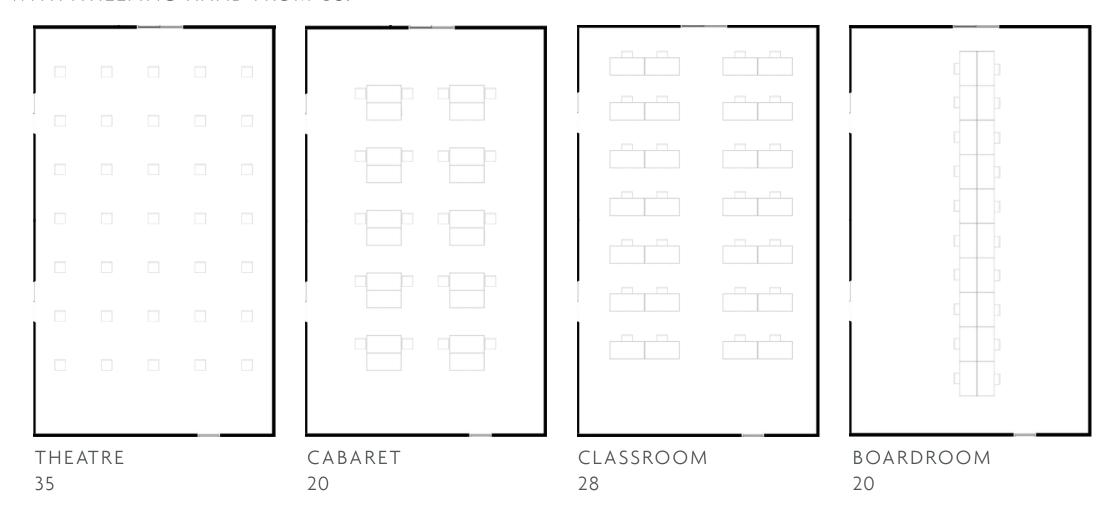

35

Largest Room Capacity

180sqm

20

Largest Room Capacity

104sqm

GET THE MOST OUT OF YOUR MEETING WITH A HELPING HAND FROM US.

BOARDROOM