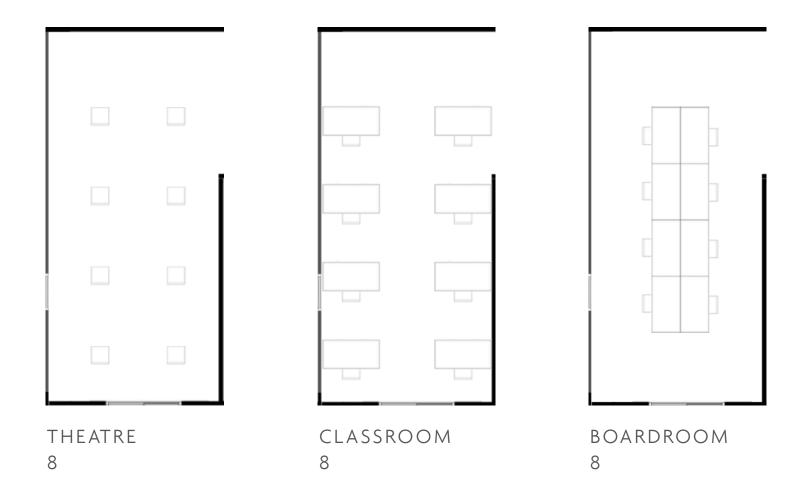

# BOARDROOM

8

Largest Room Capacity

124sqm

### BOARDROOM

GET THE MOST OUT OF YOUR MEETING WITH A HELPING HAND FROM US.

BOARDROOM

8