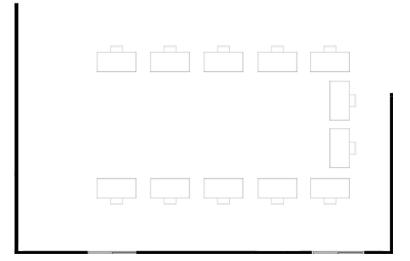

#### **VECHT 1-2-3**

GET THE MOST OUT OF YOUR MEETING WITH A HELPING HAND FROM US.

BOARDROOM 24

U SHAPE 32 HOLLOW SQUARE 40

16

Largest Room Capacity

103sqm

GET THE MOST OUT OF YOUR MEETING WITH A HELPING HAND FROM US.