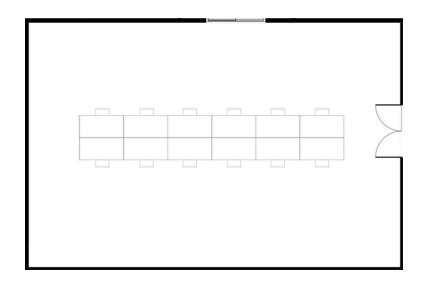

U SHAPE 13 HOLLOW SQUARE 16

20

Largest Room Capacity

116sqm

GET THE MOST OUT OF YOUR MEETING WITH A HELPING HAND FROM US.

BOARDROOM

12

U SHAPE 13 HOLLOW SQUARE