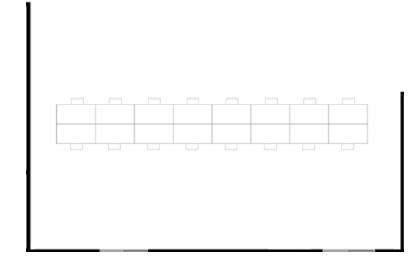

TABLE SIZE IS 1,5M

#### EEM-LEK

GET THE MOST OUT OF YOUR MEETING WITH A HELPING HAND FROM US.

TABLE SIZE IS 1,5M