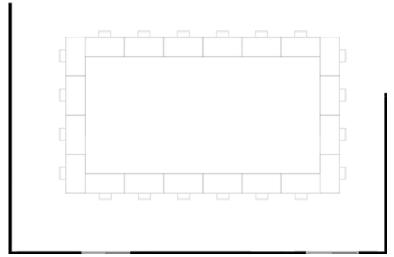

U SHAPE 13 HOLLOW SQUARE 16

20

Largest Room Capacity

116sqm

GET THE MOST OUT OF YOUR MEETING WITH A HELPING HAND FROM US.

BOARDROOM

12

U SHAPE 13 HOLLOW SQUARE

#### **VECHT 1-2-3**

GET THE MOST OUT OF YOUR MEETING WITH A HELPING HAND FROM US.

BOARDROOM 24

U SHAPE 32 HOLLOW SQUARE 40

16

Largest Room Capacity

103sqm

GET THE MOST OUT OF YOUR MEETING WITH A HELPING HAND FROM US.

#### EEM-LEK

GET THE MOST OUT OF YOUR MEETING WITH A HELPING HAND FROM US.

BOARDROOM 16 U SHAPE 16 HOLLOW SQUARE 20

12

Largest Room Capacity

96sqm

HOLLOW SQUARE 10

HOLLOW SQUARE 14