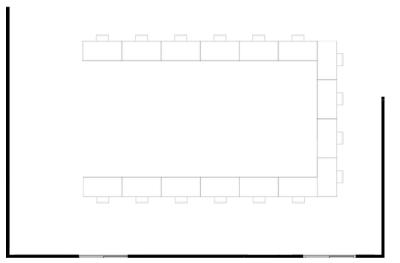

U SHAPE 13 HOLLOW SQUARE 16

20

Largest Room Capacity

116sqm

GET THE MOST OUT OF YOUR MEETING WITH A HELPING HAND FROM US.

BOARDROOM

12

U SHAPE 13 HOLLOW SQUARE

#### **VECHT 1-2-3**

GET THE MOST OUT OF YOUR MEETING WITH A HELPING HAND FROM US.

BOARDROOM 24

U SHAPE 32 HOLLOW SQUARE 40

16

Largest Room Capacity

103sqm

GET THE MOST OUT OF YOUR MEETING WITH A HELPING HAND FROM US.

#### EEM-LEK

GET THE MOST OUT OF YOUR MEETING WITH A HELPING HAND FROM US.

BOARDROOM 16 U SHAPE 16 HOLLOW SQUARE 20

12

Largest Room Capacity

96sqm

HOLLOW SQUARE 10

HOLLOW SQUARE 14