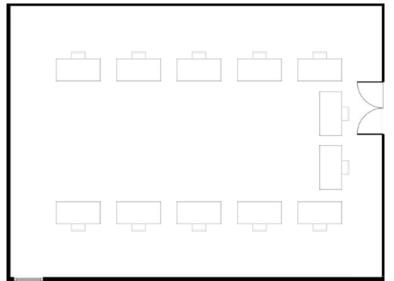

# BOARDROOM

8

Largest Room Capacity

124sqm

### BOARDROOM

GET THE MOST OUT OF YOUR MEETING WITH A HELPING HAND FROM US.

BOARDROOM

8