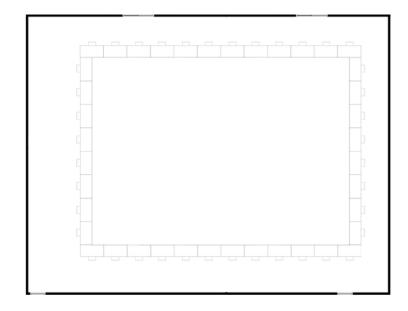

#### EEM-LEK

GET THE MOST OUT OF YOUR MEETING WITH A HELPING HAND FROM US.

BOARDROOM 16 U SHAPE 16 HOLLOW SQUARE 20

12

Largest Room Capacity

96sqm

HOLLOW SQUARE 10

HOLLOW SQUARE 14