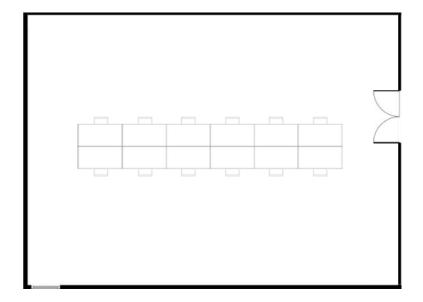

### EEM-LEK

24

Largest Room Capacity

144sqm

#### EEM-LEK

GET THE MOST OUT OF YOUR MEETING WITH A HELPING HAND FROM US.

TABLE SIZE IS 1,5M

#### EEM-LEK

GET THE MOST OUT OF YOUR MEETING WITH A HELPING HAND FROM US.

BOARDROOM 16 U SHAPE 16 HOLLOW SQUARE 20

12

Largest Room Capacity

96sqm

HOLLOW SQUARE 10

HOLLOW SQUARE 14