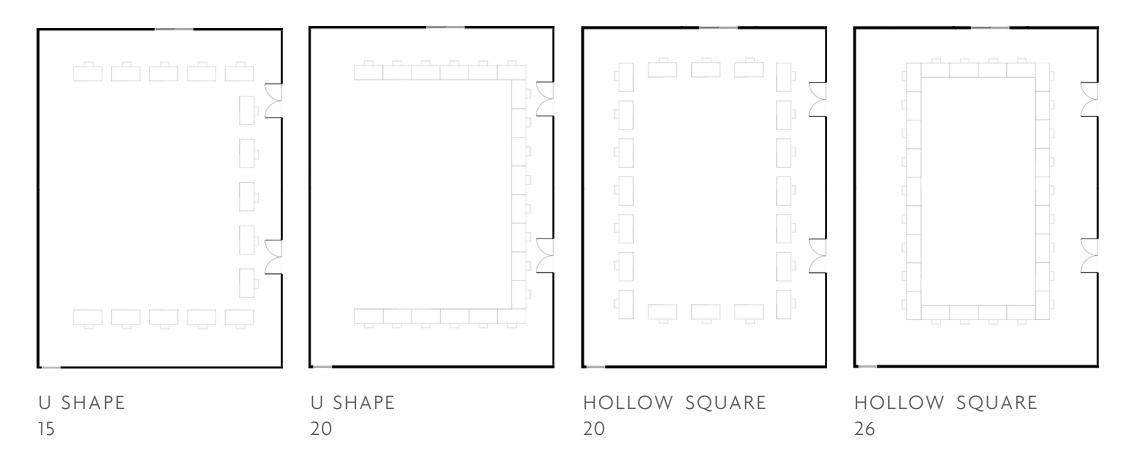

U SHAPE 13 HOLLOW SQUARE 16

20

Largest Room Capacity

116sqm

GET THE MOST OUT OF YOUR MEETING WITH A HELPING HAND FROM US.

BOARDROOM

12

U SHAPE 13 HOLLOW SQUARE

16