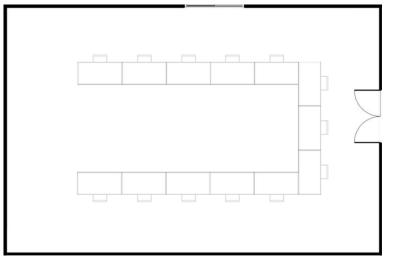

#### **VECHT 1-2-3**

GET THE MOST OUT OF YOUR MEETING WITH A HELPING HAND FROM US.

BOARDROOM 24

U SHAPE 32 HOLLOW SQUARE 40

16

Largest Room Capacity

103sqm

GET THE MOST OUT OF YOUR MEETING WITH A HELPING HAND FROM US.