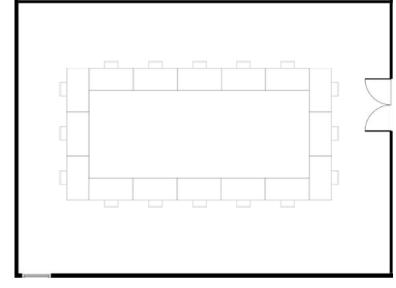

35

Largest Room Capacity

180sqm







20

Largest Room Capacity

104sqm





GET THE MOST OUT OF YOUR MEETING WITH A HELPING HAND FROM US.











BOARDROOM

U SHAPE 13 HOLLOW SQUARE 16

20

Largest Room Capacity

116sqm





GET THE MOST OUT OF YOUR MEETING WITH A HELPING HAND FROM US.











BOARDROOM

12

U SHAPE 13 HOLLOW SQUARE

16

## VECHT 2-3

40

Largest Room Capacity

220sqm



#### VECHT 2-3



#### VECHT 2-3



## **VECHT 1-2-3**

72

Largest Room Capacity

400sqm



#### **VECHT 1-2-3**

GET THE MOST OUT OF YOUR MEETING WITH A HELPING HAND FROM US.







THEATRE 72

CABARET 56

CLASSROOM 70

#### **VECHT 1-2-3**

GET THE MOST OUT OF YOUR MEETING WITH A HELPING HAND FROM US.











BOARDROOM 24

U SHAPE 32 HOLLOW SQUARE 40

16

Largest Room Capacity

103sqm



GET THE MOST OUT OF YOUR MEETING WITH A HELPING HAND FROM US.



TABLE SIZE IS 1,5M





### LEK

8

Largest Room Capacity

41<sub>sqm</sub>



#### LEK



### EEM-LEK

24

Largest Room Capacity

144sqm



#### EEM-LEK

GET THE MOST OUT OF YOUR MEETING WITH A HELPING HAND FROM US.



TABLE SIZE IS