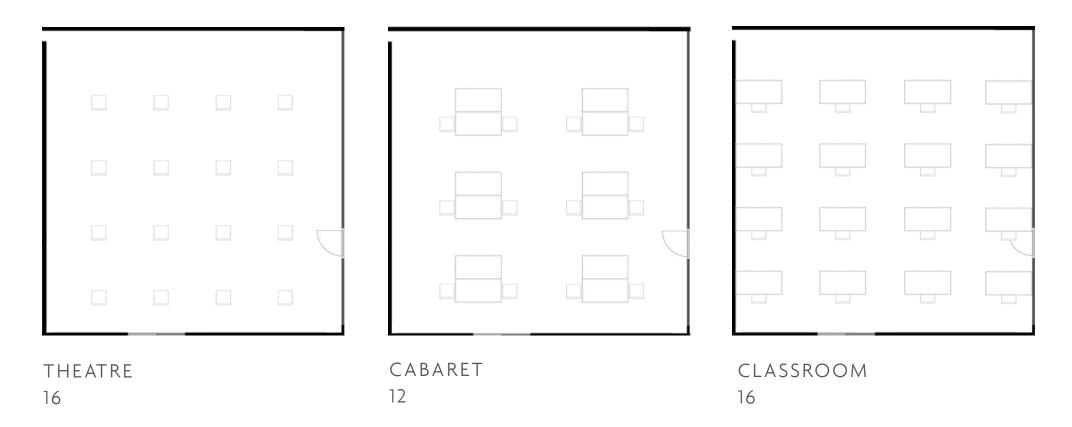

U SHAPE 13 HOLLOW SQUARE 16

20

Largest Room Capacity

116sqm

GET THE MOST OUT OF YOUR MEETING WITH A HELPING HAND FROM US.

BOARDROOM

12

U SHAPE 13 HOLLOW SQUARE

16