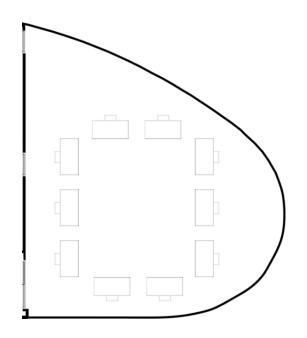

#### EEM-LEK

GET THE MOST OUT OF YOUR MEETING WITH A HELPING HAND FROM US.

BOARDROOM 16 U SHAPE 16 HOLLOW SQUARE 20

12

Largest Room Capacity

96sqm

HOLLOW SQUARE 10

HOLLOW SQUARE 14