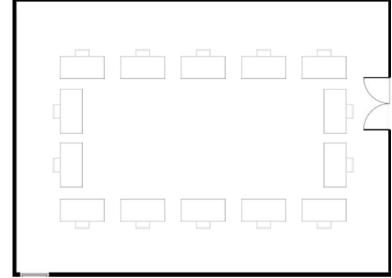

#### **VECHT 1-2-3**

GET THE MOST OUT OF YOUR MEETING WITH A HELPING HAND FROM US.

BOARDROOM 24

U SHAPE 32 HOLLOW SQUARE 40

16

Largest Room Capacity

103sqm

GET THE MOST OUT OF YOUR MEETING WITH A HELPING HAND FROM US.