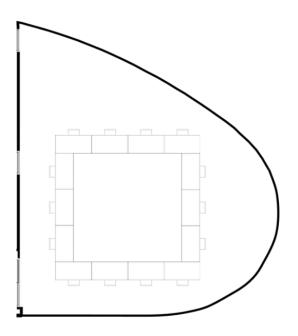

#### EEM-LEK

GET THE MOST OUT OF YOUR MEETING WITH A HELPING HAND FROM US.

BOARDROOM 16 U SHAPE 16 HOLLOW SQUARE 20

12

Largest Room Capacity

96sqm

HOLLOW SQUARE 10

HOLLOW SQUARE 14